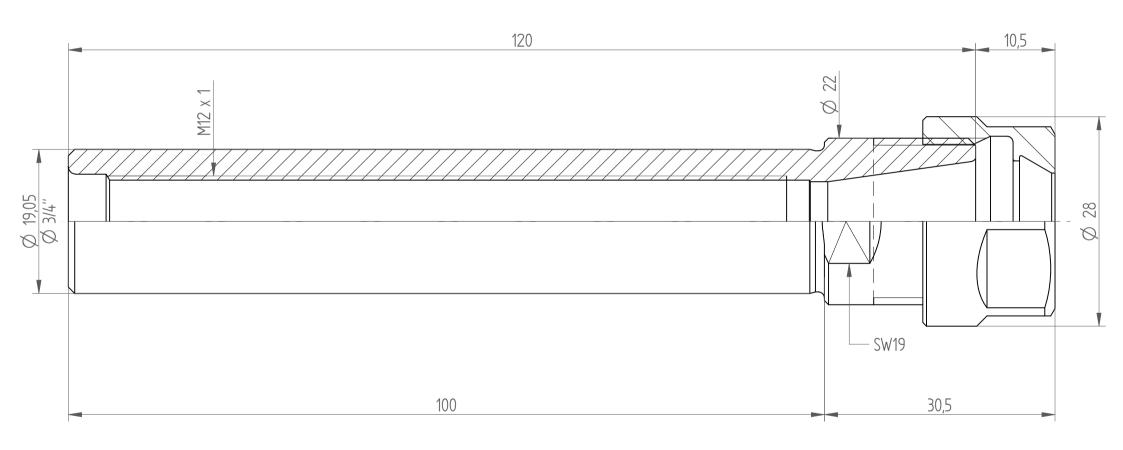

REGO-FIX AG Obermattweg 60 4456 Tenniken / Switzerland

Phone +41 61 976 14 66 Fax +41 61 976 14 14 www.rego-fix.com This is a non-controlled copy. All information given herein is subject to change without notice

The information given herein has been carefully checked and is believed to be correct. REGO-FIX, however, assumes no responsibility or liability for any errors, inaccuracies or omissions that may appear in this drawing

This document is subject to copyright laws. No part of this document may be reproduced or transmitted in any form or any means, electronic or mechanic, for any purpose, without the express written permission of REGO-FIX

Type: CYL3/4"x100\_ER16

Part No. : **261911661**Date : 09.02.2015

Scale: 2